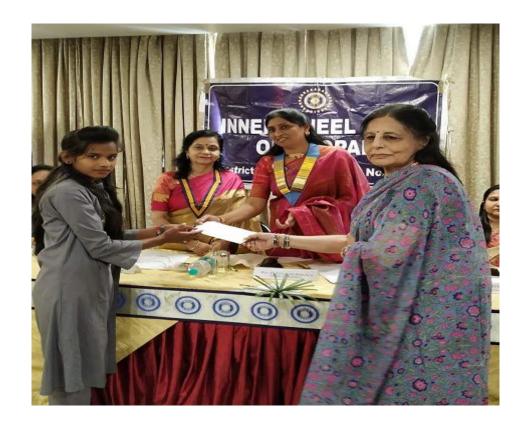

# ANAND VIHAR COLLEGE FOR WOMEN

(Affiliated to Barkatullah University)

Tulsi Nagar, Link Road 1, Bhopal Email : info@anandviharcollege.edu.in

Date: 24.12.2021 Date:.....

Expenditure for Scholarship(Award Sponsored by Management)

\* In the Year 2020-21 due to Covid -19 Annual Function was not conducted so amount of Management Sponsored Award was not distributed .(Will be distributed in this year)

Office Superintendent Anand Vihar College for Women Bhopal