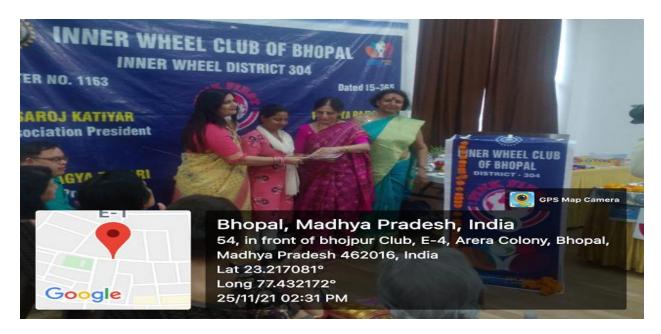

# ANAND VIHAR COLLEGE FOR WOMEN

(Affiliated to Barkatullah University)

Tulsi Nagar, Link Road 1, Bhopal Email : info@anandviharcollege.edu.in

Date: 24.12.2021 Date:.....

Expenditure for Scholarship(Award Sponsored by Management)

\* In the Year 2020-21 due to Covid -19 Annual Function was not conducted so amount of Management Sponsored Award was not distributed .(Will be distributed in this year)

Office Superintendent Anand Vihar College for Women Bhopal